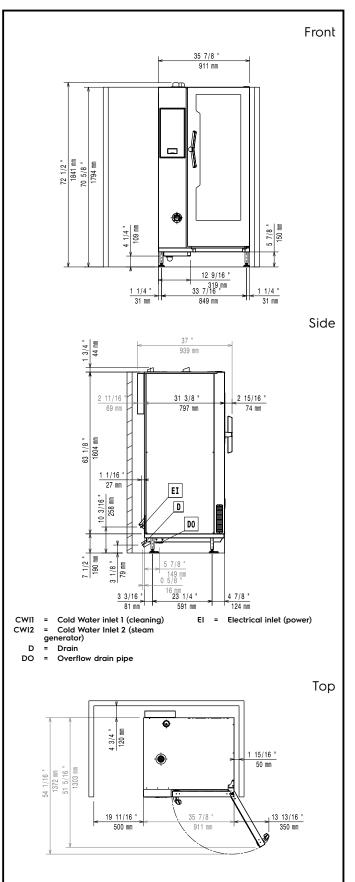

onductivity: >50 µS/cm Drain "D": 50mm

Electrolux Professional recommends the use of treated water,

based on testing of specific water conditions.

Please refer to user manual for detailed water quality

information.

Installation:

Clearance: 5 cm rear and Clearance:

right hand sides.

Suggested clearance for

service access: 50 cm left hand side.

Capacity:

15 (GN 1/1) Trays type: Max load capacity: 100 kg

**Key Information:** 

Door hinges: Right Side External dimensions, Width: 911 mm 864 mm External dimensions, Depth: 1794 mm External dimensions, Height: Weight: 252 kg Net weight: 252 kg 285 kg Shipping weight: Shipping volume: 1.83 m<sup>3</sup>

**ISO Certificates** 

ISO 9001; ISO 14001; ISO 45001; ISO 50001 ISO Standards:











# SkyLine Pro Electric Combi Oven 15GN1/1