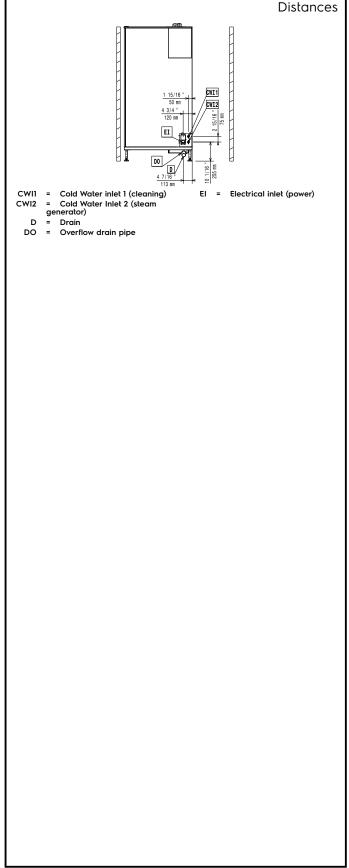

ductivity: >50 µS/cm Drain "D": 50mm

Electrolux Professional recommends the use of treated water,

based on testing of specific water conditions.

Please refer to user manual for detailed water quality

information.

Installation:

Clearance: 5 cm rear and Clearance:

right hand sides.

Suggested clearance for

service access: 50 cm left hand side.

Capacity:

15 (GN 1/1) Trays type: Max load capacity: 100 kg

**Key Information:** 

Door hinges: Right Side External dimensions, Width: 911 mm 864 mm External dimensions, Depth: 1794 mm External dimensions, Height: Weight: 252 kg Net weight: 252 kg 285 kg Shipping weight: Shipping volume: 1.83 m<sup>3</sup>

**ISO Certificates** 

ISO 9001; ISO 14001; ISO 45001; ISO 50001 ISO Standards:











# SkyLine Pro Electric Combi Oven 15GN1/1