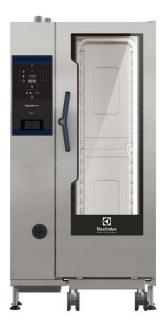

# SkyLine Pro Electric Combi Oven 15GN1/1

| ITEM #  |  |
|---------|--|
| MODEL # |  |
| MODEL # |  |
| NAME #  |  |
| SIS #   |  |
| AIA#    |  |

217904 (ECOE201C2A2)

SkyLine Pro Combi Boilerless Oven with digital control, 15x1/1GN, electric, programmable, automatic cleaning, 84mm pitch

#### **Main Features**

- Boilerless steaming function to add and retain moisture for high quality, consistent cooking results.
- Dry hot convection cycle (max 300 °C) ideal for low humidity cooking. Automatic moistener (11 settings) for boiler-less steam generation.
- EcoDelta cooking: cooking with food probe maintaining preset temperature difference between the core of the food and the cooking chamber.
- Programs mode: a maximum of 100 recipes can be stored in the oven's memory, to recreate the exact same recipe at any time. 4-step cooking programs also available.
- Fan with 5 speed levels from 300 to 1500 RPM and reverse rotation for optimal evenness. Fan stops in less than 5 seconds when door is opened.
- Single sensor core temperature probe included.
- Automatic fast cool down and pre-heat function.
- SkyClean: Automatic and built-in self cleaning system. 5 automatic cycles (soft, medium, strong, extra strong, rinse-only).
- Different chemical options available: solid (phosphate-free), liquid (requires optional accessory).
- GreaseOut: predisposed for integrated grease drain and collection for safer operation (dedicated base as optional accessory).
- Back-up mode with self-diagnosis is automatically activated if a failure occurs to avoid downtime.
- Capacity: 16 GN 1/1 trays.
- OptiFlow air distribution system to achieve maximum performance in chilling/heating eveness and temperature control thanks to a special design of the chamber.

#### Construction

- Double thermo-glazed door with open frame construction, for cool outside door panel. Swing hinged easy-release inner glass on door for easy cleaning.
- Hygienic internal chamber with all rounded corners for easy cleaning.
- 304 AISI stainless steel construction throughout.
- Front access to control board for easy service.
- IPX 5 spray water protection certification for easy cleaning.
- Supplied with n.1 trolley rack 1/1 GN, 84 mm pitch.